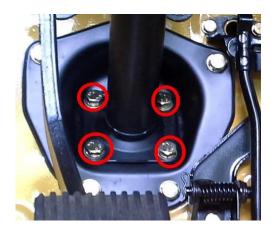

# Toyota Land Cruiser built from 1972 until 1981 (4 hole flange):

-> product name of EZ-unit =

Toyota Land Cruiser 72-81 (4 hole flange) LHD or RHD

### Toyota Land Cruiser built from 1981 (3 hole flange):

-> product name of EZ-unit =

Toyota Land Cruiser 81> (3 hole flange) LHD or RHD

The product name of EZ-unit you want to order: