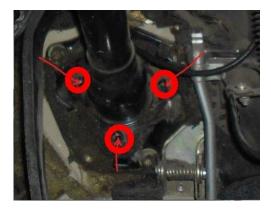

# Toyota Land Cruiser built from 1972 until 1981 (4 hole flange):

-> product name of EZ-unit =

Toyota Land Cruiser 72-81 (4 hole flange) LHD or RHD

### Toyota Land Cruiser built from 1981 (3 hole flange):

-> product name of EZ-unit =

Toyota Land Cruiser 81> (3 hole flange) LHD or RHD

The product name of EZ-unit you want to order: